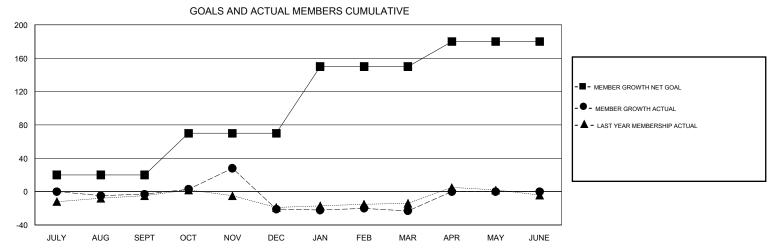

## GMT: **LOCATION BRITISH COLUMBIA GMT CA** Clubs Members RESULTS FOR 2019-2020 RESULTS FOR 2019-2020 NEW CLUB GOAL NEW CLUBS DROPPED CLUBS MEMBER GROWTH NET MEMBER GROWTH DROPPED QUARTER QUARTER GOAL ACTUAL MEMBERS ACTUAL (including transfers) 0 0 0 20 59 46 JULY/AUG/SEPT JULY/AUG/SEPT 0 6 74 50 57 OCT/NOV/DEC OCT/NOV/DEC 2 0 0 80 13 11 JAN/FEB/MAR JAN/FEB/MAR